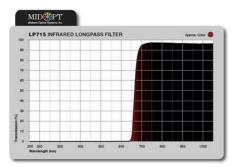

## MIDWEST OPTICAL - FILTER -INFRARED PASS / VISIBLE BLOCK LP715

F/LP715-C Longpassfilter - shortpass, 715nm, C

- IR longpass
- Work area from 715 nm
- Usually not recommended for machine vision applications

## PRODUCT DESCRIPTION

Long pass-short pass filter

Long pass filters release the longer visible wavelengths and IR while shorter wavelengths are blocked. Short-pass filters have the opposite function, and consequently release the shorter wavelengths. Both variants are useful for enhancing contrast, resolution and color separation in both monochrome and color applications. These filters are recommended only when it is necessary to release several different wavelengths. In all other cases, a conventional bandpass filter is a better solution.